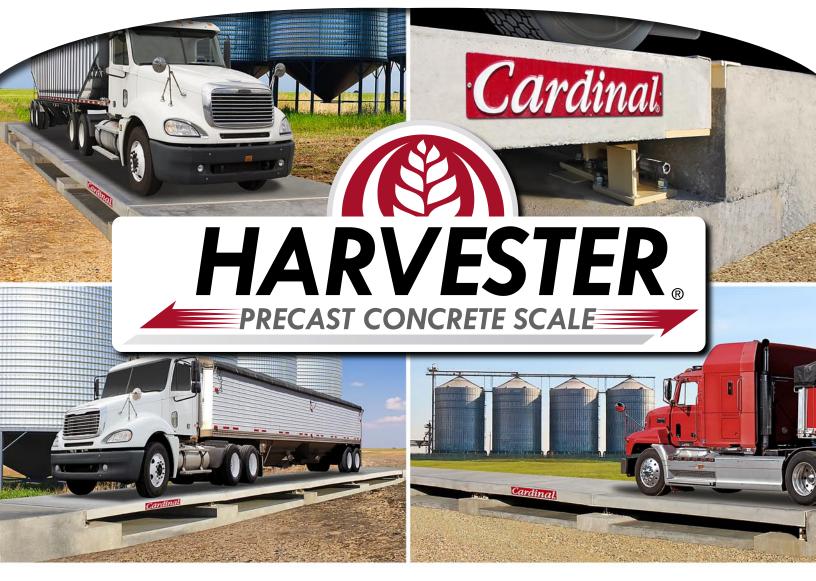

## FACTORY-POURED PRECAST CONCRETE DECK TRUCK SCALES

Cardinal Scale's Harvester® series precast concrete scales offer an economical approach to truck weighing on farms. The Harvester® is a fully-electronic truck scale featuring factory-poured concrete decks for above-ground, low-profile weighing. Incorporating the latest in patent-pending concrete composition with high tensile strength and optimal deck weight, the Harvester's 70 x 10-ft model 5070-PSC features a 50-ton capacity and 25-ton concentrated load capacity.

- Stainless steel, USA-made load cells
- · NTEP certified for commercial use
- · Patent-pending concrete deck design
- 50-ton overall capacity and 25-ton CLC
- High-tensile strength concrete decks
- Single source supplier for all components